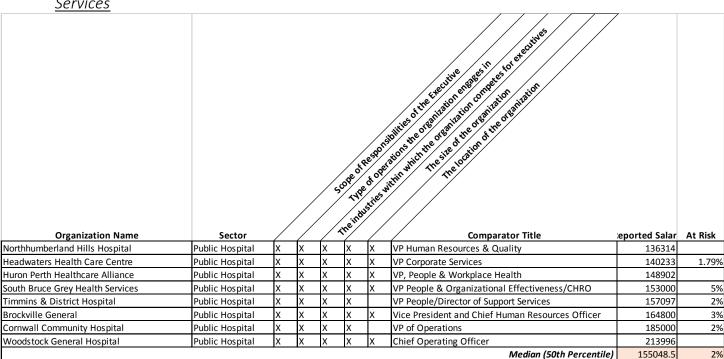

### **Comparable Position Salary Review**

Muskoka Algonquin Healthcare's comparator group includes seventeen (17) Ontario Hospitals of a medium size and similar operations to MAHC. The Comparator Group includes hospitals from within our geographic area and hospitals from communities of comparable size. The Comparator Group includes the following hospitals: Norfolk General Hospital & West Haldimand, Orillia Soldiers' Memorial Hospital, Renfrew Victoria Hospital, Northumberland Hills Hospital, Timmins & District Hospital, Ross Memorial, Huron Perth Healthcare Alliance, Pembroke Regional Hospital, South Bruce Grey Health Services, Cornwall Community Hospital, Brockville General Hospital, Collingwood General & Marine Hospital, Perth & Smiths Falls District Hospital, St. Thomas Elgin General Hospital, Leamington District Hospital, Headwaters Health Care Centre and Woodstock General Hospital.

The selection criteria of comparable organizations were based on the following:

- <u>Scope of responsibilities of the organization's executives</u>. Each of the comparable organizations are hospitals that have similar executive roles, and are generally similar with respect to the essential competencies (knowledge, skills, and abilities), relative complexity and the level of accountability associated with the position.
- Type of operations the organization engages in. All comparable organizations are medium size Ontario hospitals, or comparable in terms of acute care hospital services provided.
- <u>Industries</u> within which the organization competes for executives. All comparator organizations are public hospitals located in Ontario. Therefore, these are all industries in which MAHC competes for talent.
- <u>Size of the organization</u>. Almost all of the comparator organizations are similarly sized in terms of number of beds, staff headcount and operations budgets.
- <u>Location of the organization</u>. All comparator organizations are Ontario hospitals.